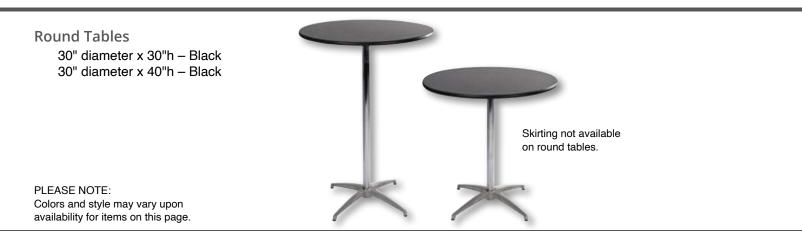

### **Display Tables & Counters**

**Skirted Tables** 

4'w x 2'd x 30"h (shown) 6'w x 2'd x 30"h 8'w x 2'd x 30"h 4'w x 2'd x 40"h 6'w x 2'd x 40"h 8'w x 2'd x 40"h

- Skirted tables include white vinyl top and pleated skirt on three sides.
- Fourth side skirting is available at an additional cost.
- 4' tables do not require fourth side skirting.

#### **Unskirted Tables**

4'w x 2'd x 30"h 6'w x 2'd x 30"h 8'w x 2'd x 30"h 4'w x 2'd x 40"h 6'w x 2'd x 40"h 8'w x 2'd x 40"h

T3 Advanced Discount Deadline: Order and payment due by Monday, May 13, 2024