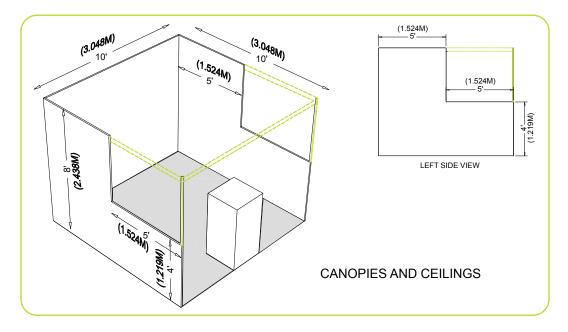

### 10' x 20' Presta<sup>™</sup> Rental Exhibit Package

### **Review Package**

18'w x 8'h Digitally Printed Back Wall
10' x 20' Standard Carpet
(2) White, Lockable Display Counters
(1) Reception Counter with Digital Graphic
(6) Clip Lights (electricity not included)
Labor to Install and Dismantle
First Day Cleaning