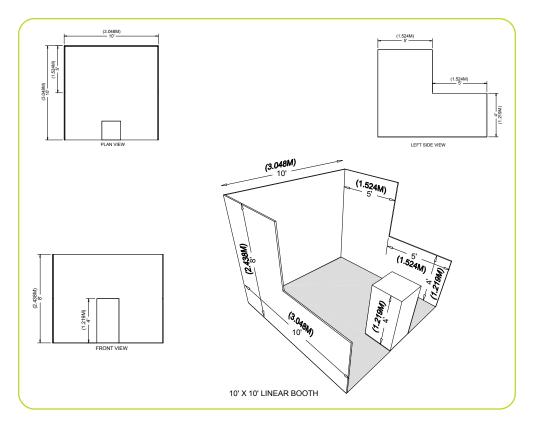

### 10' x 10' Presta<sup>™</sup> Rental Exhibit Package

### **Review Package**

9'w x 8'h Digitally Printed Back Wall 10' x 10' Standard Carpet (1) White, Lockable Display Counter (3) Clip Lights (electricity not included) Labor to Install and Dismantle First Day Cleaning