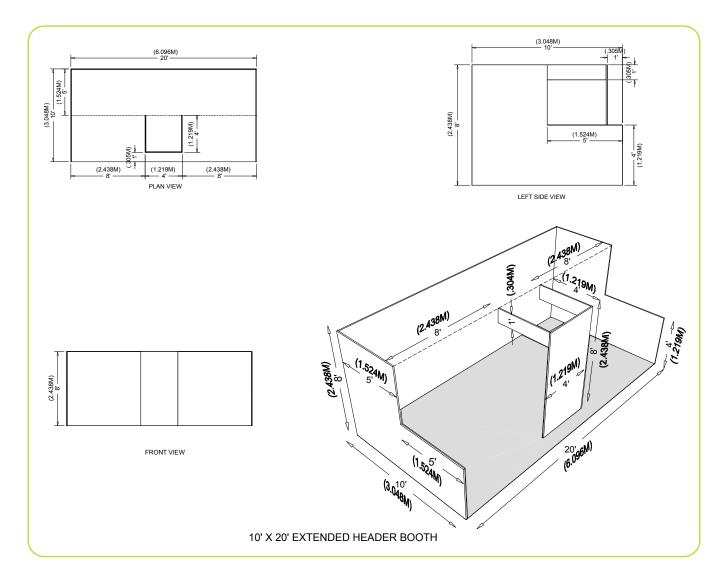

### 10' x 20' Presta<sup>™</sup> Rental Exhibit Package

### **Review Package**

18'w x 8'h Digitally Printed Back Wall
10' x 20' Standard Carpet
(2) White, Lockable Display Counters
(1) Reception Counter with Digital Graphic
(6) Clip Lights (electricity not included)
Labor to Install and Dismantle
First Day Cleaning