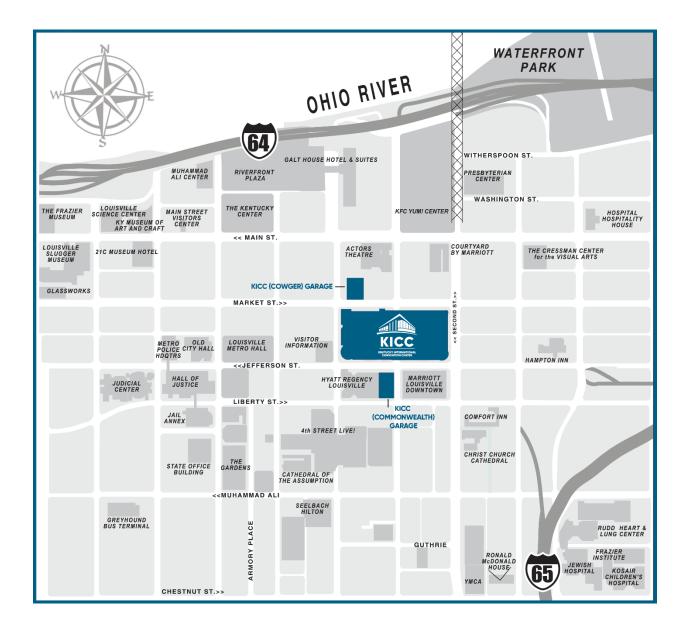

### Location

Kentucky International Convention Center 221 South 4th Street Louisville, KY 40202

**Exhibit Hall** Hall D

Booth Package Each 10' x 10' Exhibitor Booth includes:

8' High Back Wall Drape 3' High Side Rail (1) Booth ID Sign (44"w x 7"h)

Louisville, KY

Kentucky International Convention Center

#### Address

- To: (Exhibiting Company Name) (Booth #)
- For: ESX 2024
- c/o: T3 Expo
- c/o: Kentucky International Convention Center Hall D 221 South 4th Street Louisville, KY 40202

### **DIRECT SHIPMENT ACCEPTED BEGINNING MONDAY, JUNE 3, 2024**

То: \_\_\_ Exhibitor Name

c/o: T3 Expo

c/o: Kentucky International Convention Center Hall D

221 South 4th Street Louisville, KY 40202

Event: ESX 2024