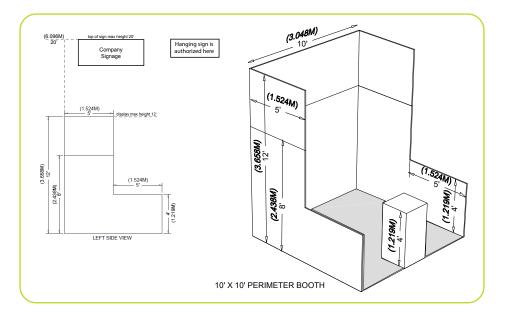

### Location

Kentucky International Convention Center 221 South 4th Street Louisville, KY 40202

**Exhibit Hall** Hall D

Booth Package Each 10' x 10' Exhibitor Booth includes:

8' High Back Wall Drape 3' High Side Rail (1) Booth ID Sign (44"w x 7"h)

### **Show Colors**

Drapes – Blue and Navy Blue Side Rails – Blue Aisle Carpet – Navy

The booth space is not carpeted and floor covering is required by Show Management. Please order in this kit or at <u>www.t3expo.com</u>.