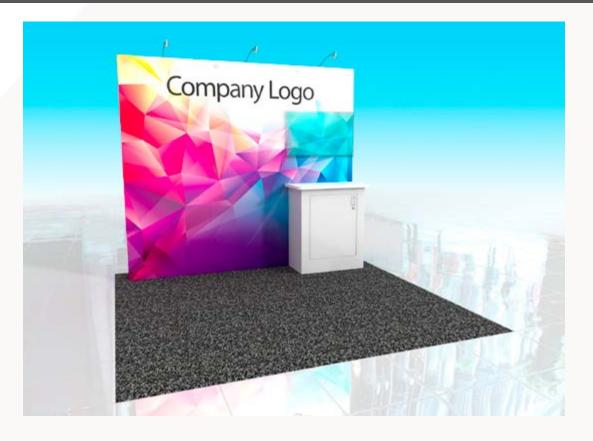

### 10' x 20' Presta<sup>™</sup> Rental Exhibit Package

### **Review Package**

18'w x 8'h Digitally Printed Back Wall
10' x 20' Standard Carpet
(2) White, Lockable Display Counters
(1) Reception Counter with Digital Graphic
(6) Clip Lights (electricity not included)
Labor to Install and Dismantle
First Day Cleaning