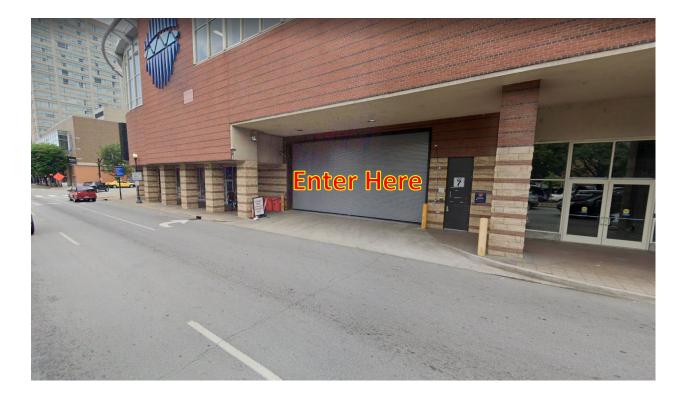

#### Address

- To: (Exhibiting Company Name) (Booth #)
- For: ESX 2024
- c/o: T3 Expo
- c/o: Kentucky International Convention Center Hall D 221 South 4th Street Louisville, KY 40202

#### Information

Direct shipments are accepted starting on Monday, June 3, 2024 beginning at 8:00 am and throughout published event hours.

Please note when overtime rates apply as stated on Material Handling pages.