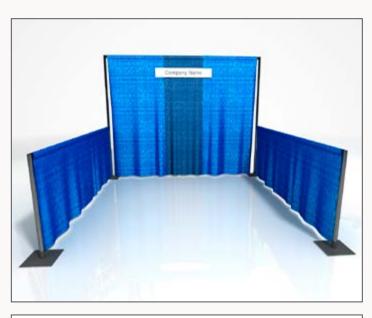

### 10' x 10' Presta<sup>™</sup> Rental Exhibit Package

### **Review Package**

9'w x 8'h Digitally Printed Back Wall 10' x 10' Standard Carpet (1) White, Lockable Display Counter (3) Clip Lights (electricity not included) Labor to Install and Dismantle First Day Cleaning