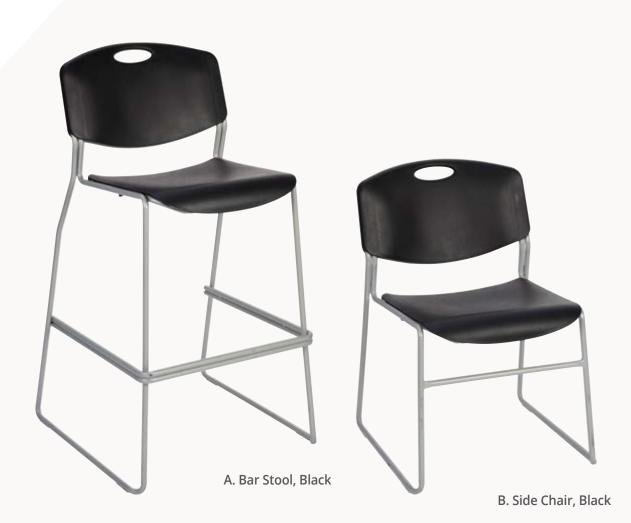

### Furniture / Accessories / Pipe & Drape Order Form

|                                          | Quantity | Discount Price Standard Price Extended Price |
|------------------------------------------|----------|----------------------------------------------|
| Furniture                                |          |                                              |
| A. Bar Stool – Black                     |          | x \$254.00 or \$356.00 = \$                  |
| B. Side Chair – Black                    |          | x \$170.00 or \$238.00 = \$                  |
| Accession                                | Quantity | Discount Price Standard Price Extended Price |
| Accessories                              |          |                                              |
| A. Bag Stand – Chrome                    |          | x \$271.00 or \$379.00 = \$                  |
| B. Brochure Holder                       |          | x \$103.00 or \$144.00 = \$                  |
| C. Display Board (8'w x 4'h)             |          | x \$276.00 or \$386.00 = \$                  |
| D. R4 Counter – 4' wide, Rounded Corners |          | x \$467.00 or \$654.00 = \$                  |
| E. Easel – Tripod                        |          | x \$112.00 or \$157.00 = \$                  |
| F. Literature Stand                      |          | x \$218.00 or \$305.00 = \$                  |
| G. Sign Stand – Chrome (22"w x 28"h)     |          | x \$182.00 or \$255.00 = \$                  |
| H. Stanchion (with 7' retractable cord)  |          | x \$124.00 or \$174.00 = \$                  |
| I. Wastebasket                           |          | x \$34.00 or \$48.00 = \$                    |