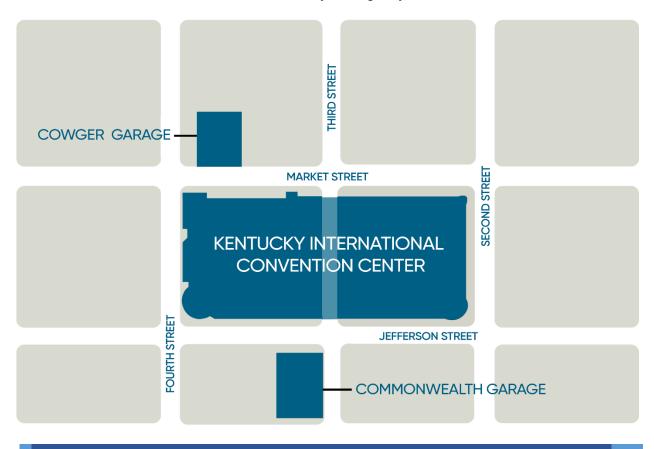

### Location

Kentucky International Convention Center 221 South 4th Street Louisville, KY 40202

**Exhibit Hall** Hall D

Booth Package Each 10' x 10' Exhibitor Booth includes:

8' High Back Wall Drape 3' High Side Rail (1) Booth ID Sign (44"w x 7"h)

#### Address

- To: (Exhibiting Company Name) (Booth #)
- For: ESX 2024
- c/o: T3 Expo c/o: ArcBest Freight Services 2203 Walrich Drive Louisville, KY 40211

#### Address

- To: (Exhibiting Company Name) (Booth #)
- For: ESX 2024
- c/o: T3 Expo
- c/o: Kentucky International Convention Center Hall D 221 South 4th Street Louisville, KY 40202