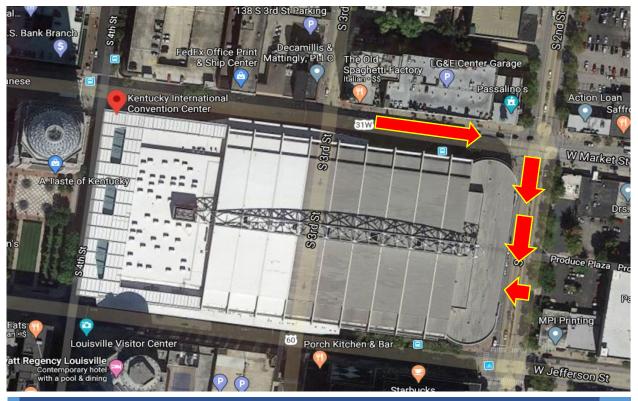

### Location

Kentucky International Convention Center 221 South 4th Street Louisville, KY 40202

**Exhibit Hall** Hall D

Booth Package Each 10' x 10' Exhibitor Booth includes:

8' High Back Wall Drape 3' High Side Rail (1) Booth ID Sign (44"w x 7"h)

| Advance Shipments to T3 Expo Warehouse<br>Advance Shipments will be received at the Advance Warehouse<br>beginning on Monday, April 29, 2024. Shipments arriving prior to<br>this date may be refused. | Direct Shipments to Show Site<br>Direct shipments will be received starting on Monday, June 3,<br>2024 at 8:00 am. Shipments that arrive prior to this date may be<br>refused by the Kentucky International Conv. Center as T3 Expo<br>will not have possession of the venue prior to this date and time. |  |
|--------------------------------------------------------------------------------------------------------------------------------------------------------------------------------------------------------|-----------------------------------------------------------------------------------------------------------------------------------------------------------------------------------------------------------------------------------------------------------------------------------------------------------|--|
| Crated or Uncrated<br>Shipment Weightx \$1.98/lb = \$                                                                                                                                                  | Crated or Uncrated<br>Shipment Weightx \$1.98/lb = \$                                                                                                                                                                                                                                                     |  |
| Small Package Shipment - Total Shipment Weight 50 lbs or less           Small Package Shipmentx \$70.00 ea. = \$                                                                                       | Small Package Shipment - Total Shipment Weight 50 lbs or less           Small Package Shipmentx \$70.00 ea. = \$                                                                                                                                                                                          |  |
| Material Handling Estimate\$                                                                                                                                                                           | Material Handling Estimate\$                                                                                                                                                                                                                                                                              |  |

#### Address

- To: (Exhibiting Company Name) (Booth #)
- For: ESX 2024
- c/o: T3 Expo c/o: ArcBest Freight Services 2203 Walrich Drive Louisville, KY 40211

#### Address

- To: (Exhibiting Company Name) (Booth #)
- For: ESX 2024
- c/o: T3 Expo
- c/o: Kentucky International Convention Center Hall D 221 South 4th Street Louisville, KY 40202