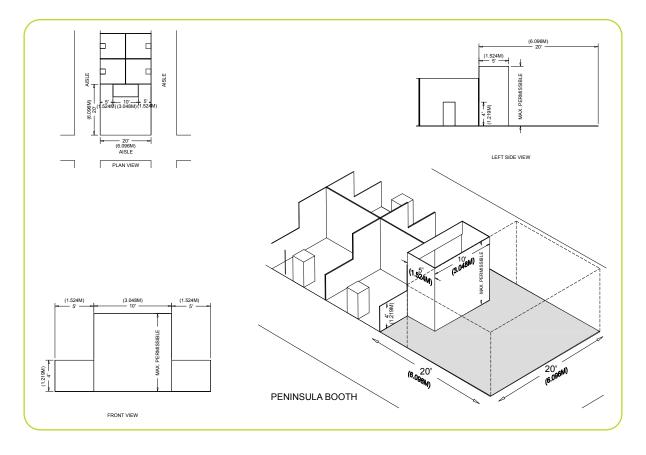

ost cases, this booth style is not recommended due to the Line-of-Sight issues, and Organizers should be aware of these challenges when using them.)



### **Dimensions and Use of Space**

End-cap Booths are generally 10ft (3.05m) deep by 20ft (6.10m) wide. The maximum back wall height allowed is 8ft (2.44m) and the maximum backwall width allowed is 10ft (3.05m) at the center of the backwall with a maximum 5ft (1.52m) height on the two side aisles. Within 5ft of the two side aisles, the maximum height for any display materials is 4ft.

## **PENINSULA BOOTH**

A Peninsula Booth is exposed to aisles on three sides. There are two types of Peninsula Booths: (a) one which backs to Linear Booths, and (b) one which backs to another Peninsula Booth which is referred to as a "Split Island Booth."



### **Dimensions and Use of Space**

A Peninsula Booth is usually 20ft by 20ft (6.10m by 6.10m) or larger. When a Peninsula Booth backs up to two Linear Booths, the back wall is restricted to 4ft (1.22m) high within 5ft (1.52m) of each aisle, permitting adequate line of sight for the adjoining Linear Booths. A typical maximum height range allowance is 16ft to 20ft (4.88m to 6.10m), including signage for the center portion of the back wall. Double-sided signs, logos and graphics shall be set back 10ft (3.05m) from adjacent booths.

## **SPLIT ISLAND BOOTH**



A Split Island Booth is a Peninsula Booth which shares a common back wall with another Peninsula Booth.

### **Dimensions and Use of Space**

The entire Cubic Content of this booth may be used, up to the maximum allowable height, wi