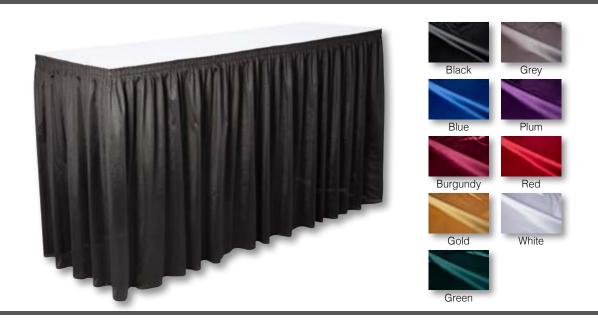

| Pipe & Draj                      | oe                |                                    |                    | Quantity | Di     | scount Price S | tandard Price          | Extended | Price |
|----------------------------------|-------------------|------------------------------------|--------------------|----------|--------|----------------|------------------------|----------|-------|
| A. 8' High Dra<br>B. 3' High Dra | ape – Per Li      |                                    |                    |          | x<br>x | •              | \$29.00 =<br>\$20.00 = | •        |       |
| Please Sel<br>Black              | ect Drape<br>Blue | <b>Color:</b> (check o<br>Burgundy | ne)<br><b>Gold</b> | Green    | Grey   | Plum           | Red                    | White    |       |