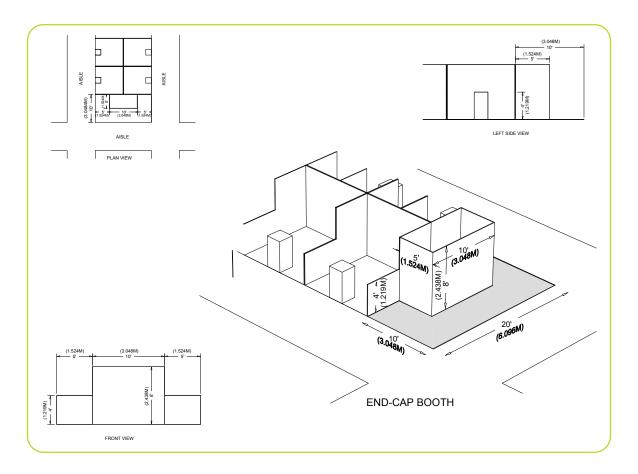

ther than to another exhibit.



### **Dimensions and Use of Space**

All guidelines for Linear Booths apply to Perimeter Booths except that the typical maximum back wall height for Perimeter Booths is 12ft (3.66m).

## **END-CAP BOOTH**

An End-cap configuration is essentially an in-line (linear) booth placed in the position of a Peninsula or Split Island. For shows that have Line-of-Sight rules and not Cubic Content, this configuration must follow the dimensions below. Organizers should be alert to exhibitors reserving End-cap configurations to ensure they do not violate Linear Booth Line-of-Sight regulations for neighboring exhibits. (In most cases, this booth style is not recommended due to the Line-of-Sight issues, and Organizers should be aware of these challenges when using them.)



### **Dimensions and Use of Space**

End-cap Booths are generally 10ft (3.05m) deep by 20ft (6.10m) wide. The maximum back wall height allowed is 8ft (2.44m) and the maximum backwall width allowed is 10ft (3.05m) at the center of the backwall with a maximum 5ft (1.52m) height on the two side aisles. Within 5ft of the two side aisles, the maximum height for any display materials is 4ft.

## **PENINSULA BOOTH**

A Peninsula Booth is exposed to aisles on three sides. There are two types of Peninsula Booths: (a) one which backs to Linear Booths, and (b) one which backs to another Peninsula Booth which is referred to as a "Split Island Booth."



### **Dimensions and Use of Space**

A Peninsula Booth is usually 20ft by 20ft (6.10m by 6.10m) or larger. When a Peninsula Booth backs up to two Li