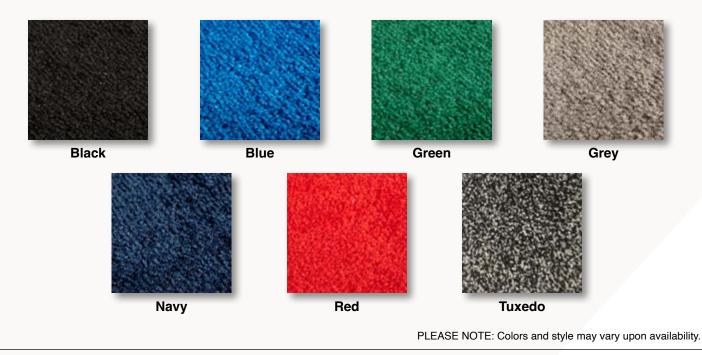

Select Carpet Color (Included in package price; check one)

| Blue | Green  | Grey |
|------|--------|------|
| Red  | Tuxedo |      |