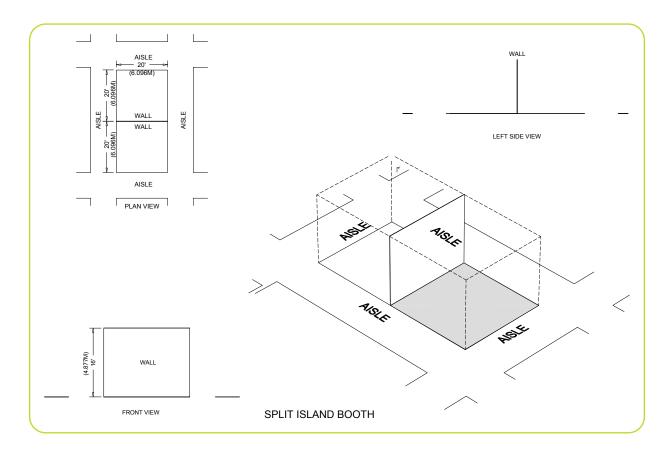

A Peninsula Booth is exposed to aisles on three sides. There are two types of Peninsula Booths: (a) one which backs to Linear Booths, and (b) one which backs to another Peninsula Booth which is referred to as a "Split Island Booth."



### **Dimensions and Use of Space**

A Peninsula Booth is usually 20ft by 20ft (6.10m by 6.10m) or larger. When a Peninsula Booth backs up to two Linear Booths, the back wall is restricted to 4ft (1.22m) high within 5ft (1.52m) of each aisle, permitting adequate line of sight for the adjoining Linear Booths. A typical maximum height range allowance is 16ft to 20ft (4.88m to 6.10m), including signage for the center portion of the back wall. Double-sided signs, logos and graphics shall be set back 10ft (3.05m) from adjacent booths.

## **SPLIT ISLAND BOOTH**



A Split Island Booth is a Peninsula Booth which shares a common back wall with another Peninsula Booth.

### **Dimensions and Use of Space**

The entire Cubic Content of this booth may be used, up to the maximum allowable height, without any back wall Line-of-Sight restrictions. A typical maximum height range allowance is 16ft to 20ft (4.88m to 6.10m), including signage. The entire Cubic Content of the space may be used up to the maximum allowable height. Double-sided signs, logos and graphics shall be set back 10ft (3.05m) from adjacent booths.

For large shows with big exhibitors, it may be difficult to maintain the entire booth and hanging sign to be within 16ft. If you make it 20 ft then you run the risk of lots of large booths (with or without signs) being 20 ft and dwarfing all aro