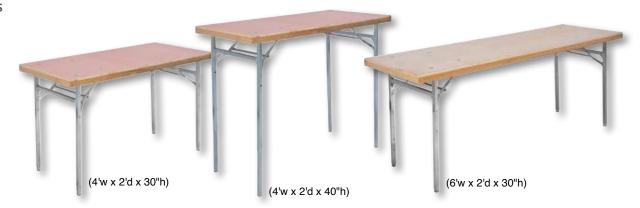

#### **Unskirted Tables**

4'w x 2'd x 30"h 6'w x 2'd x 30"h 8'w x 2'd x 30"h 4'w x 2'd x 40"h 6'w x 2'd x 40"h 8'w x 2'd x 40"h

T3 Advanced Discount Deadline: Order and payment due by Monday, May 13, 2024