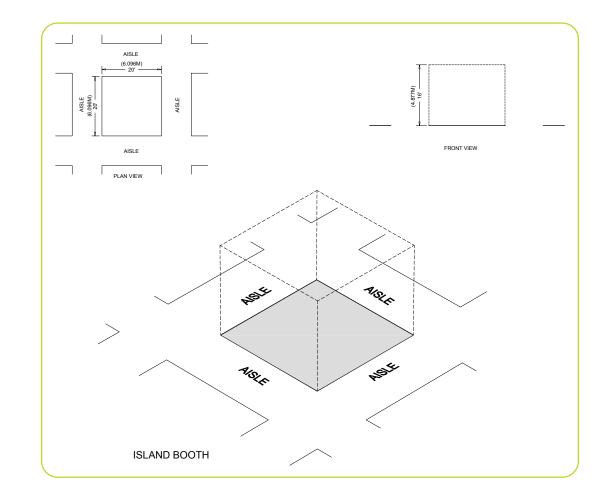

the space may be used up to the maximum allowable height. Double-sided signs, logos and graphics shall be set back 10ft (3.05m) from adjacent booths.

For large shows with big exhibitors, it may be difficult to maintain the entire booth and hanging sign to be within 16ft. If you make it 20 ft then you run the risk of lots of large booths (with or without signs) being 20 ft and dwarfing all around them. That is fine as long as everyone is aware of it. An alternative could be to offer a max booth height of 16 ft and each exhibitor must have a 4 ft gap between the top of the booth and the bottom of the hanging sign. The only exception is if the booth and hanging sign can stay below 16ft. It is far from perfect but does allow at least the ability to see through a booth.

## **ISLAND BOOTH**



An Island Booth is any size booth exposed to aisles on all four sides.

### **Dimensions and Use of Space**

An Island Booth is typically 20ft by 20ft (6.10m by 6.10m) or larger, although it may be configured differently. Island booths should not be be allowed at less than 400 sq ft. Island booths at 200 or 300 sq ft basically result in frustrating everyone behind them. The entire Cubic Content of the space may be used up to the maximum allowable height, which is usually a range of 16ft to 20ft (4.88m to 6.10m), including signage.

## **EXTENDED HEADER BOOTH 20FT (6.10M) OR LONGER**

An Extended Header Booth is a Linear Booth 20ft (6.10m) or longer with a center extended header.



### **Dimensions and Use of Space**

All guidelines for Linear Booths apply to Extended Header Booths, exce