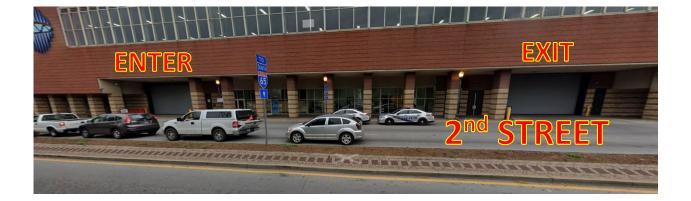

#### Address

- To: (Exhibiting Company Name) (Booth #)
- For: ESX 2024
- c/o: T3 Expo
- c/o: Kentucky International Convention Center Hall D 221 South 4th Street Louisville, KY 40202

#### Information

Direct shipments are accepted starting on Monday, June 3, 2024 beginning at 8:00 am and throughout published event hours.

Please note when overtime rates apply as stated on Material Handling pages.